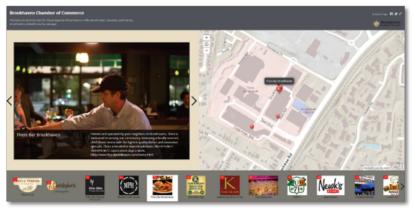

agencies are discovering that Geographic Information Systems (GIS) solutions and deployments are formidable tools in the struggle to increase operating efficiency and improve service delivery. InterDev, an acclaimed IT and GIS services firm, is helping governmental entities of all sizes to develop and manage custom solutions, applications and portals driven by robust, secure, well-governed GIS mapping and analysis systems.

- Organize your data logically using the ArcGIS for Local Government Information Model
- Innovate and design mapping applications that lower operational costs
- Analyze your data using maps, web apps, and dashboards
- Monitor your data in real-time
- Visualize your data in new and interesting ways
- Staff Augmentation model deploys world class GIS departments quickly



Brookhaven Chamber of Commerce Restaurant Story Map

## Award-Winning GIS Creativity and Support

We uncover the current flaws in your

- A "30,000 Foot Overview" of LiDAR.
   Esri 2015 UC Map Gallery Award in the Instructional Map Category. July 2015
- Building an Enterprise GIS for the Newest City in Georgia. URISA's Exemplary Systems in Government (ESIG) Award in the Enterprise Systems Category. August 2014
- Brookhaven's Government Representation. DeKalb County, Georgia GIS Day Best Map Award. November 2013

# **Linking Citizens with Solutions**

As citizens become familiar with the power of geographically driven websites for information gathering as weather, traffic, nearby shopping deals, and more, they increasingly expect cities to use this smart technology to increase efficiencie