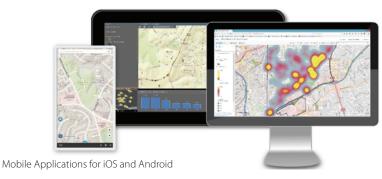

# Mobile Technology

Mobile applications allow the field crews access to your organization's secure data in real time. Alternatively, our mobile applications also allow managers to access data being collected in the field, as the data is being collected.