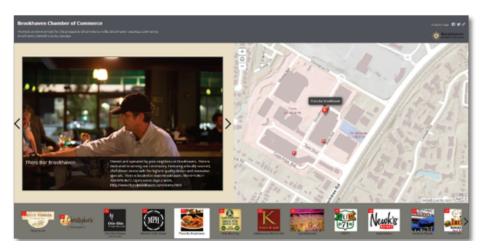

rmation linked through geography, agencies are discovering that GIS solutions and deployments are formidable tools in the struggle to increase operating efficiency and improve service delivery. InterDev, an acclaimed IT and GIS services firm, is helping governmental entities of all sizes to develop and manage custom solutions, applications and portals driven by robust, secure, well-governed GIS mapping and analysis systems.

- Organize your data logically using the ArcGIS for Local Government Information Model
- Innovate and design mapping applications that lower operational costs
- Analyze your data using maps, web apps, and dashboards
- Monitor your data in real-time
- Visualize your data in new and interesting ways
- Staff Augmentation model deploys world class GIS departments quickly



Brookhaven Chamber of Commerce Restaurant Story Map

## Award-Winning Creativity and Support

- A "30,000 Foot Overview" of LiDAR. Esri 2015 UC Map Gallery Award in the Instructional Map Category. July 2015
- Building an Enterprise GIS for the Newest City in Georgia. URISA's Exemplary Systems in Government (ESIG) Award in the Enterprise Systems Category. August 2014
- Brookhaven's Government Representation. DeKalb County, Georgia GIS Day Best Map Award. November 2013



# Linking Citizens with Solutions

As citizens become familiar with the power of geographically driven websites for information gathering as weather, traffic, nearby shopping deals, and more, they increasingly expect cities to use this smart technology to increase efficiencies and decrease cost. InterDev has years of expe