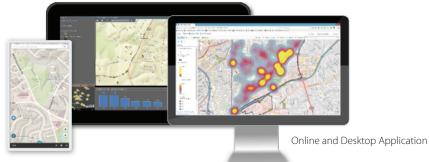

#### Web Mapping Applications

Online & desktop web mapping applications allow your organization to create intuitive, focused driven maps to increase your day-to-day productivity by giving your managers, staff, and constituents' access to easy-to-read, secure, and authoritative data.

#### Mobile Technology

Mobile applications allow the field crews access to your organization's secure data in real time. Alternatively, our mobile applications also allow managers to access data being collected in the field, as the data is being collected.